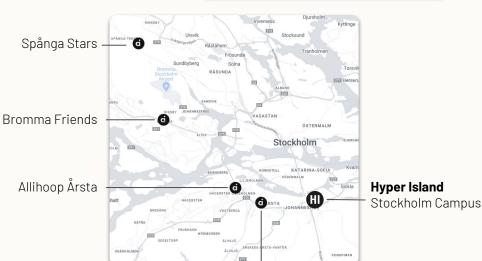

# Allihoop Årsta

RECOMMENDED

All-inclusive

Nearest route

Looking for a social living experience, a 9 minute tram ride from Hyper Island Campus? Join us at Allihoop Arsta, and become a part of a lively community of young professionals and students. Meet new people, grow your network, and elevate your Stockholm experience to new heights.

**Facilities** 

Connectivity to Hyper Island

By Bike - 16 min

By Tram - 20 min

# Spånga Stars

Cozy

Looking for an active community with lots of social interaction? Cool! Then Spånga Stars is the place for you! Here, we have brought together 130 young talents from all over the world in an energetic community.

**Facilities** 

Common Kitchen

**Dining Area** 

Connectivity to Hyper Island

Public transport - 40-50 min